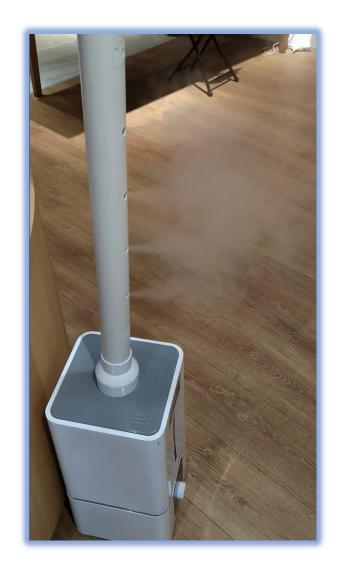

### **Smart Disinfection Door**

Our Smart Disinfection Door, model: **HS-2000**, is built for enterprises to create a safer environment by using the ultrasonic atomizer to spray the disinfectant on all incoming personnel. It integrated with smart sensors which detect incoming personnel and trigger the ultrasonic atomizer 2 seconds before the personnel arrive, and spray for 30 seconds.

You can also manually spray the disinfectant into the air via a remote control to sterilize the environment whenever you want.