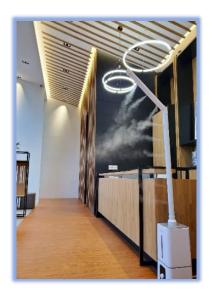

## Smart Disinfection Door, Model: HS-2000

Arch type (two sides)

Smart sensors

Stick type (one side)

### **Stick Type**

Height: 240cm

Ultrasonic atomizer \* 1 pc

Exclusive PCV pipe \* 1 set

Smart sensor \* 2 pcs

Remote control \* 1 pc