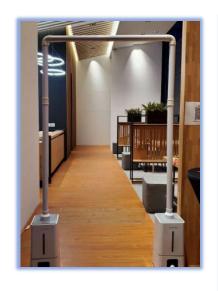

## Smart Disinfection Door, Model: HS-2000

Arch type (two sides)

Smart sensors

Stick type (one side)

#### **Arch Type**

Height: 190cm / width 100cm

Ultrasonic atomizer \* 2pcs

Exclusive PCV pipe \* 1 set

Smart sensor \* 3 pcs

Remote control \* 1pc