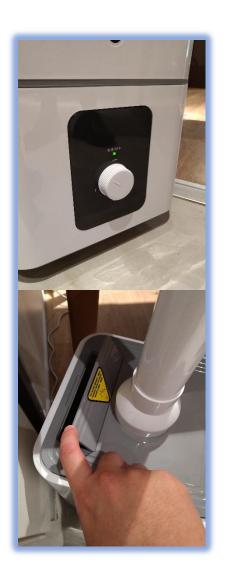

You can also manually spray the disinfectant into the air via a remote control to sterilize the environment whenever you want.

#### **Arch Type**

Height: 190cm / width 100cm

Ultrasonic atomizer \* 2pcs

Exclusive PCV pipe \* 1 set

Smart sensor \* 3 pcs

Remote control \* 1pc