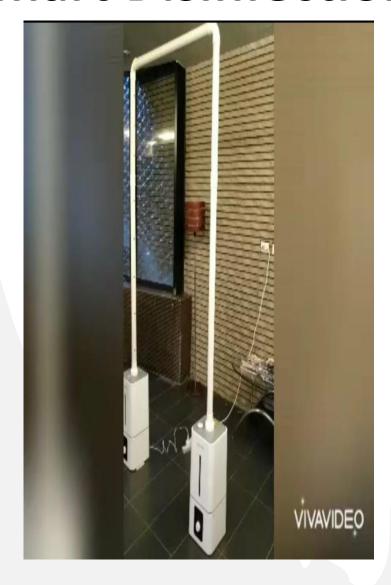

### **Smart Disinfection Door**

Our Smart Disinfection Door, model: **HS-2000**, is built for enterprises to create a safer environment by using the ultrasonic atomizer to spray the disinfectant on all incoming personnel. It integrated with smart sensors which detect incoming personnel and trigger the ultrasonic atomizer 2 seconds before the personnel arrive, and spray for 30 seconds.

#### **Arch Type**

Height: 190cm / width 100cm

Ultrasonic atomizer \* 2pcs

Exclusive PCV pipe \* 1 set

Smart sensor \* 3 pcs

Remote control \* 1pc

### **Stick Type**

Height: 240cm

Ultrasonic atomizer \* 1 pc

Exclusive PCV pipe \* 1 set

Smart sensor \* 2 pcs

Remote control \* 1 pc