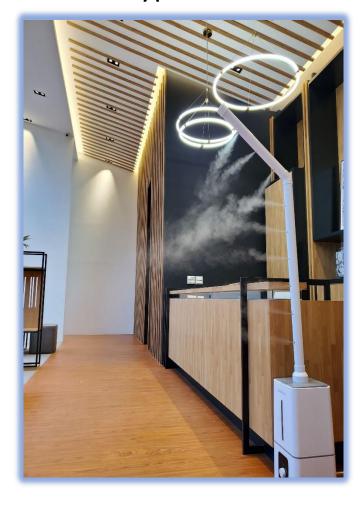

### **Smart Disinfection Door**

Our Smart Disinfection Door, model: **HS-2000**, is built for enterprises to create a safer environment by using the ultrasonic atomizer to spray the disinfectant on all incoming personnel. It integrated with smart sensors which detect incoming personnel and trigger the ultrasonic atomizer 2 seconds before the personnel arrive, and spray for 30 seconds.

You can also manually spray the disinfectant into the air via a remote control to sterilize the environment whenever you want.

### **Stick Type**

Height: 240cm

Ultrasonic atomizer \* 1 pc

Exclusive PCV pipe \* 1 set

Smart sensor \* 2 pcs

Remote control \* 1 pc