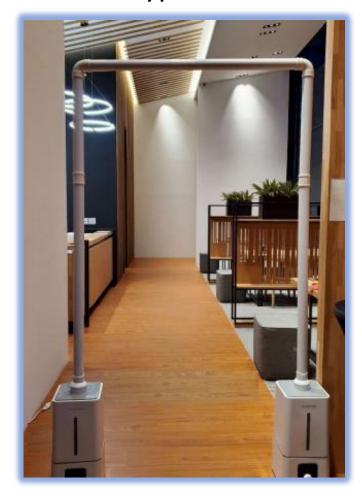

### **Smart Disinfection Door**

Our Smart Disinfection Door, model: **HS-2000**, is built for enterprises to create a safer environment by using the ultrasonic atomizer to spray the disinfectant on all incoming personnel. It integrated with smart sensors which detect incoming personnel and trigger the ultrasonic atomizer 2 seconds before the personnel arrive, and spray for 30 seconds.

#### **Arch Type**

Height: 190cm / width 100cm

Ultrasonic atomizer \* 2pcs

Exclusive PCV pipe \* 1 set

Smart sensor \* 3 pcs

Remote control \* 1pc